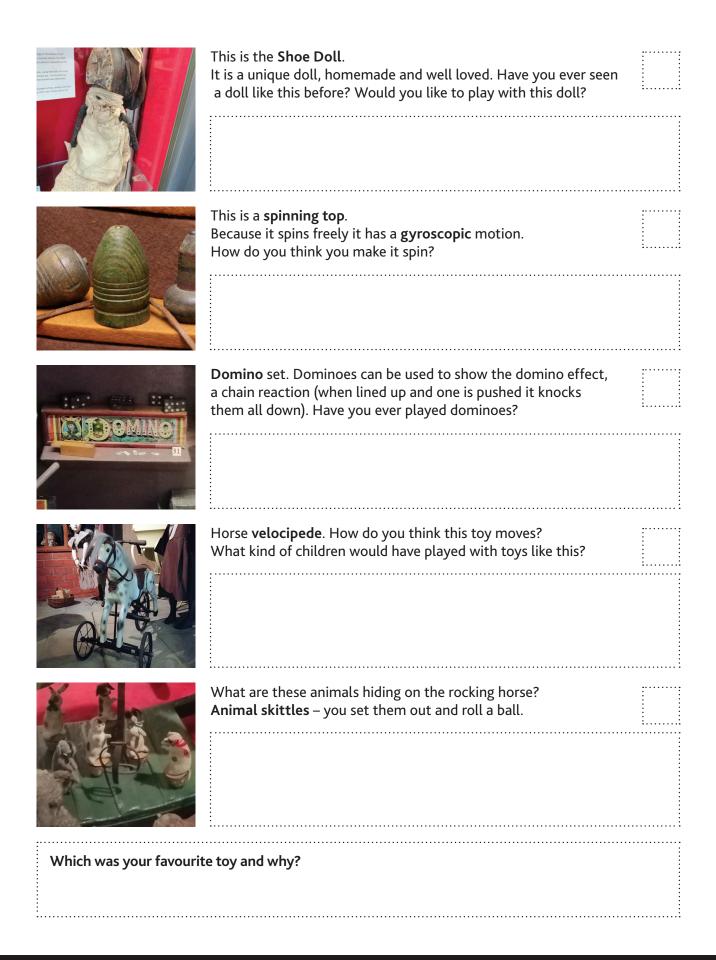

## **WORKSHEET 1**

Can you find the objects below in the museum?

Tick the checkbox when you find them and answer the questions below.

Have fun!

|                                                                                                                                                                                                                                                                                                                                                                                                                                                                                                                                                                                                                                                                                                                                                                                                                                                                                                                                                                                                                                                                                                                                                                                                                                                                                                                                                                                                                                                                                                                                                                                                                                                                                                                                                                                                                                                                                                                                                                                                                                                                                                                                                                                                                                                                                                                                                                                                                                                                                                        | Is this a <b>push</b> or <b>pull</b> toy?                                                                                                                                                                            |  |
|--------------------------------------------------------------------------------------------------------------------------------------------------------------------------------------------------------------------------------------------------------------------------------------------------------------------------------------------------------------------------------------------------------------------------------------------------------------------------------------------------------------------------------------------------------------------------------------------------------------------------------------------------------------------------------------------------------------------------------------------------------------------------------------------------------------------------------------------------------------------------------------------------------------------------------------------------------------------------------------------------------------------------------------------------------------------------------------------------------------------------------------------------------------------------------------------------------------------------------------------------------------------------------------------------------------------------------------------------------------------------------------------------------------------------------------------------------------------------------------------------------------------------------------------------------------------------------------------------------------------------------------------------------------------------------------------------------------------------------------------------------------------------------------------------------------------------------------------------------------------------------------------------------------------------------------------------------------------------------------------------------------------------------------------------------------------------------------------------------------------------------------------------------------------------------------------------------------------------------------------------------------------------------------------------------------------------------------------------------------------------------------------------------------------------------------------------------------------------------------------------------|----------------------------------------------------------------------------------------------------------------------------------------------------------------------------------------------------------------------|--|
|                                                                                                                                                                                                                                                                                                                                                                                                                                                                                                                                                                                                                                                                                                                                                                                                                                                                                                                                                                                                                                                                                                                                                                                                                                                                                                                                                                                                                                                                                                                                                                                                                                                                                                                                                                                                                                                                                                                                                                                                                                                                                                                                                                                                                                                                                                                                                                                                                                                                                                        | (Write them here)                                                                                                                                                                                                    |  |
| POLICE                                                                                                                                                                                                                                                                                                                                                                                                                                                                                                                                                                                                                                                                                                                                                                                                                                                                                                                                                                                                                                                                                                                                                                                                                                                                                                                                                                                                                                                                                                                                                                                                                                                                                                                                                                                                                                                                                                                                                                                                                                                                                                                                                                                                                                                                                                                                                                                                                                                                                                 | Are these <b>push</b> or <b>pull</b> toy?                                                                                                                                                                            |  |
|                                                                                                                                                                                                                                                                                                                                                                                                                                                                                                                                                                                                                                                                                                                                                                                                                                                                                                                                                                                                                                                                                                                                                                                                                                                                                                                                                                                                                                                                                                                                                                                                                                                                                                                                                                                                                                                                                                                                                                                                                                                                                                                                                                                                                                                                                                                                                                                                                                                                                                        | This is a <b>spinning</b> toy. It is called a <b>zoetrope</b> - what do you think it does?                                                                                                                           |  |
| MUNICAL<br>Season, ma automotion<br>Season residence<br>Season res | This is a wooden rattle (clacker). You hold the handle and spin it. What kind of noise do you think it makes?                                                                                                        |  |
|                                                                                                                                                                                                                                                                                                                                                                                                                                                                                                                                                                                                                                                                                                                                                                                                                                                                                                                                                                                                                                                                                                                                                                                                                                                                                                                                                                                                                                                                                                                                                                                                                                                                                                                                                                                                                                                                                                                                                                                                                                                                                                                                                                                                                                                                                                                                                                                                                                                                                                        | This is an <b>automata</b> toy. It is a <b>clockwork</b> toy.  The bunny pops out of the lettuce, waggles ears and then goes back into the lettuce again.  Where do you think you wind up the bunny to make it work? |  |